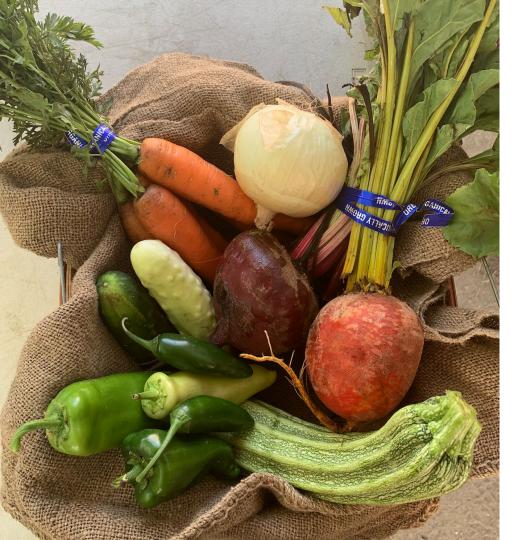

## CSA - Community Supported Agriculture

SMALL(\$25/week), REGULAR(\$35/week), or LARGE(\$45/week)

- The 22-week Summer share will be the weeks of May 18th-Oct 26th
- The 18-week Summer share will be the weeks of June 15th-Oct 26th
- You may choose between a weekly or bi-weekly share
- No shares week of July 12th & 19th