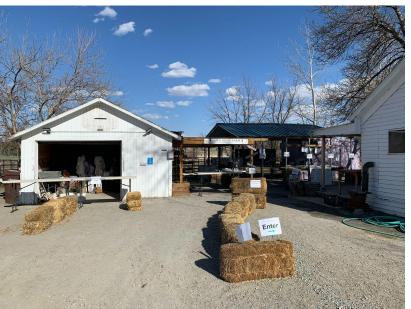

## Farm Stand - Online Store

- Hours/ Days Variable until mid May
- May open Saturdays
- Normal hours Tuesday- Friday 11am-6pm