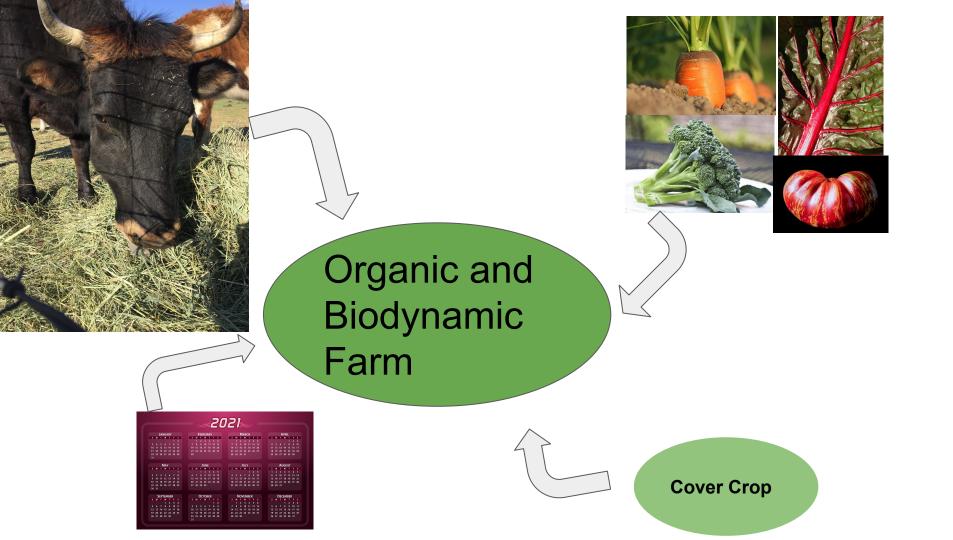

Aspen Moon Farm







## Plant Sales for Home Gardeners

**Boulder Farmers Market - Saturdays 8am-2pm** 





## Farm Stand - Online Store

- Hours/ Days Variable until mid May
- May open Saturdays
- Normal hours Tuesday- Friday 11am-6pm









## CSA - Community Supported Agriculture

SMALL(\$25/week), REGULAR(\$35/week), or LARGE(\$45/week)

- The 22-week Summer share will be the weeks of May 18th-Oct 26th
- The 18-week Summer share will be the weeks of June 15th-Oct 26th
- You may choose between a weekly or bi-weekly share
- No shares week of July 12th & 19th

## Pickup location options:

- At the Farm Tues/Weds 2pm-6pm
- At the Farm Thurs/Fri 2pm-6pm
- Boulder Pastificio (2438 30th St) Weds 2pm-6pm
- Denver Potager Tues 4pm-6pm